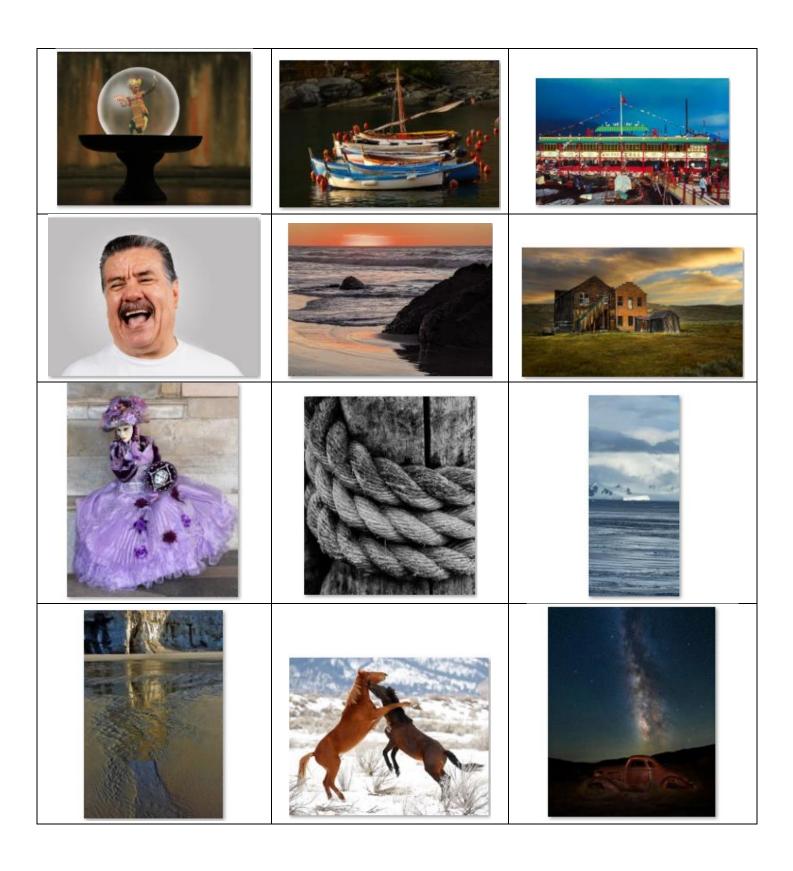

|       |   |    |       |       |
| Score Count             |           | 15  | 15  | 30    | 19  | 19  | 38    | 0 | 0   | 0     | 0 | 0   | 0     | 0 | 0   | 0     | 0 | 0   | 0     | 0 | 0  | 0     | 68    |
| Total Points            |           | 143 | 145 | 288   | 176 | 187 | 343   | 0 | 0   | 0     | 0 | 0   | 0     | 0 | 0   | 0     | 0 | 0   | 0     | 0 | 0  | 0     | 631   |
| Average Points per      | lmage     |     |     | 9.60  |     |     | 9.03  |   |     |       |   |     |       |   |     |       |   |     |       |   |    |       | 9.28  |
|                         |           |     |     |       |     |     |       |   |     |       |   |     |       |   |     |       |   |     |       |   |    |       |       |

### PICTORIAL DIVISION PERFECT 10S (NOVEMBER 2022)