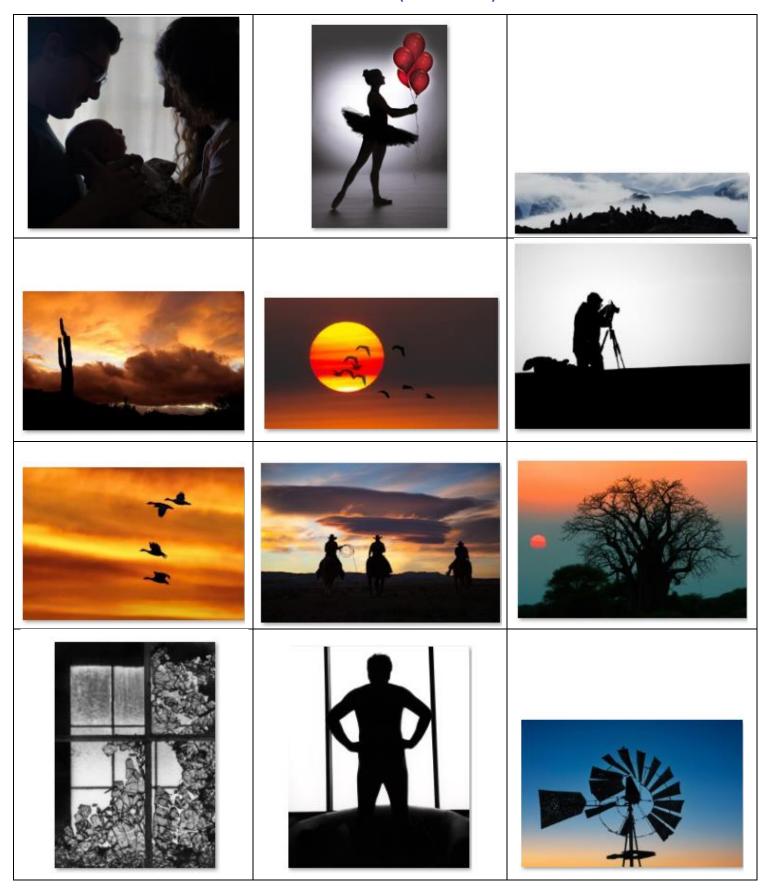

|     |     | 10    |  |  |  |
| Rinda Webber            | AA    | 9    | 9    |     |         |     |     |     | 18    |  |  |  |
| Richard Brown           | AAA   | 9    |      |     |         |     |     |     | 9     |  |  |  |
|                         |       |      |      |     |         |     |     |     | -     |  |  |  |
|                         |       |      |      |     |         |     |     |     |       |  |  |  |
| Score Count             |       | 17   | 18   | 0   | 0       | 0   | 0   | 0   | 35    |  |  |  |
| Total Points            | 158   | 174  | 0    | 0   | 0       | 0   | 0   | 332 |       |  |  |  |
| Average Points per Ima  | ge    | 9.29 | 9.67 |     |         |     |     |     | 9.49  |  |  |  |

# CHALLENGE DIVISION PERFECT 10S (MARCH 2023) – SILHOUETTES



# **NATURE DIVISION MARCH 2023 RESULTS**

|    | 2023 Competition Scores |       |      |      |     |        |     |     |     |       |  |  |  |  |
|----|-------------------------|-------|------|------|-----|--------|-----|-----|-----|-------|--|--|--|--|
|    | Names                   |       |      |      |     | Nature | !   |     |     |       |  |  |  |  |
|    | Last                    | Class | Feb  | Mar  | Apr | May    | Jun | Oct | Nov | Total |  |  |  |  |
| 1  | Barbara Shaw            | AA    | 10   | 8    |     |        |     |     |     | 18    |  |  |  |  |
| 2  | Gary Hunter             | AAA   | 8    | 10   |     |        |     |     |     | 18    |  |  |  |  |
| 3  | Jack Hall               | AA    | 8    | 8    |     |        |     |     |     | 16    |  |  |  |  |