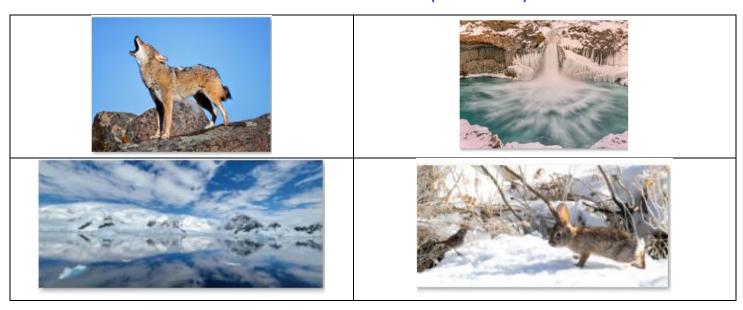

13 | Richard Fisher          | AA    |      | 10   |     |        |     |     |     | 10    |  |  |  |  |
| 14 | Rinda Webber            | AA    | 9    | 10   |     |        |     |     |     | 19    |  |  |  |  |
| 15 | Nick Crooker            | AA    |      |      |     |        |     |     |     | 0     |  |  |  |  |
|    |                         |       |      |      |     |        |     |     |     |       |  |  |  |  |
|    | Score Count             | 10    | 12   | 0    | 0   | 0      | 0   | 0   | 22  |       |  |  |  |  |
|    | Total Points            | 86    | 104  | 0    | 0   | 0      | 0   | 0   | 190 |       |  |  |  |  |
|    | Average Points per      | lmage | 8.60 | 8.67 |     |        |     |     |     | 8.64  |  |  |  |  |

# NATURE DIVISION PERFECT 10S (MARCH 2023)



# **PICTORIAL DIVISION MARCH 2023 RESULTS**

| 2023 Competition Scores |           |     |     |       |     |     |       |   |     |       |   |     |       |   |     |       |   |     |       |   |    |       |       |
|-------------------------|-----------|-----|-----|-------|-----|-----|-------|---|-----|-------|---|-----|-------|---|-----|-------|---|-----|-------|---|----|-------|-------|
| Names                   | Pictorial |     |     |       |     |     |       |   |     |       |   |     |       |   |     |       |   |     |       |   |    |       |       |
|                         |           |     | Feb |       |     | Mar |       |   | Apr |       |   | May |       |   | Jun |       |   | Oct |       |   | No | YTD   |       |
| Last                    | Class     | 1   |