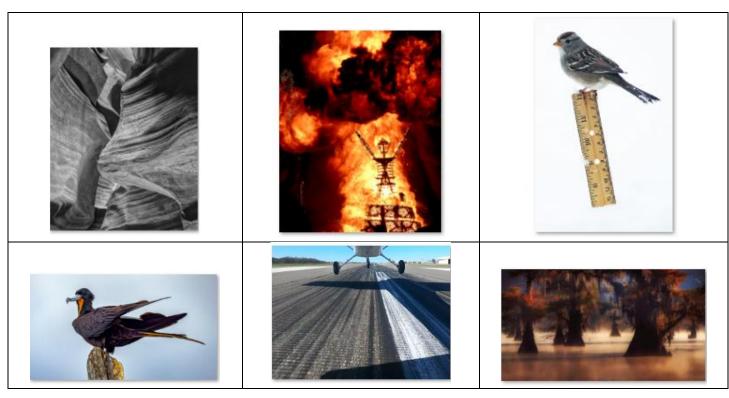

|       |   |    |       |       |
| Score Count             |           | 15  | 15  | 30    | 19  | 19  | 38    | 0 | 0   | 0     | 0 | 0   | 0     | 0 | 0   | 0     | 0 | 0   | 0     | 0 | 0  | 0     | 68    |
| Total Points            |           | 143 | 145 | 288   | 176 | 187 | 343   | 0 | 0   | 0     | 0 | 0   | 0     | 0 | 0   | 0     | 0 | 0   | 0     | 0 | 0  | 0     | 631   |
| Average Points per      | lmage     |     |     | 9.60  |     |     | 9.03  |   |     |       |   |     |       |   |     |       |   |     |       |   |    |       | 9.28  |
|                         |           |     |     |       |     |     |       |   |     |       |   |     |       |   |     |       |   |     |       |   |    |       |       |

### PICTORIAL DIVISION PERFECT 10S (NOVEMBER 2022)